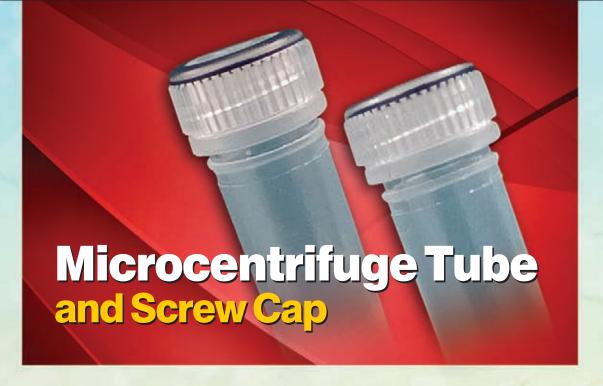

Our gamma irradiated microcentrifuge tubes are highly recommended in the areas of Life Science, Industry or Chemistry for use in research and critical reagent packaging requirements.

Our tubes are designed with conical bottoms allowing for complete sample retrieval. Screw caps with O-rings guard against leakage by forming a positive seal against the rim of the tube. External ribs on the free standing microcentrifuge tubes allow for single-handed opening and closing when placed in racks with serrated holes. Screw Cap Microcentrifuge Tubes work with many automated systems. The O-ring is manufactured from durable ethylene polypropylene dimonomere compound.

| Prdt. Code | Product Name                                                                                                                  | Packing Unit |
|------------|-------------------------------------------------------------------------------------------------------------------------------|--------------|
| 31635      | Microcentrifuge Tube and Screw Cap (0.5ml),<br>Self Standing, Conical, O-Ring, Clear, Non-Hinged,<br>Sterile, Molecular Grade | 500 Nos.     |
| 60838      | Microcentrifuge Tube and Screw Cap (1.5ml),<br>Self Standing, Conical, O-Ring, Clear, Non-Hinged,<br>Sterile, Molecular Grade | 500 Nos.     |

#### **Product Features:**

- · Capacity: 0.5 ml & 1.5ml sizes
- Plastic (Polypropylene) clear colorless tube
- Self Standing Tubes with Screw Cap & O-Ring
- Sterile
- Operating range: –196°C to +121°C
- Autoclavable at 121°C
- Withstands maximum RCF of 20000× G
- No Graduations
- DNase & RNase Free