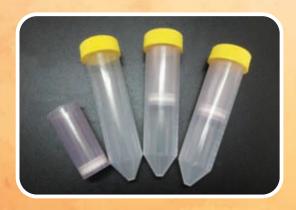

## **Spin Column Set**

A purification aide utilizing silica membrane in a column form which is used for purifying/extracting nucleic acids (DNA or RNA) of high quality. These columns are compatible with in-house buffers as well as store-brought ones.

## **Applications:**

- · Purification of Gel / PCR products
- Extraction of Genomic DNA
- Extraction of Plasmid DNA

| Prdt. Code | Product Name                                     | Packing Unit    |
|------------|--------------------------------------------------|-----------------|
| 34148      | Maxi Spin Column Set (50ml SC w/CT each)         | 5 Nos, 20 Nos   |
| 39738      | Mini Silica Spin Column Set A (2ml SC w/CT each) | 50 Nos, 100 Nos |
| 89887      | Mini Silica Spin Column Set B (2ml SC w/CT each) | 50 Nos, 100 Nos |
| 69516      | Mini Silica Spin Column Set C (2ml SC w/CT each) | 50 Nos, 100 Nos |
| 37351      | RNA Mini Spin Column Set (2ml SC w/CT each)      | 50 Nos, 100 Nos |