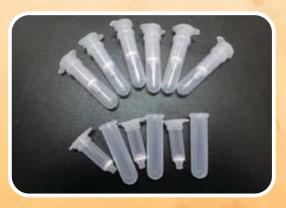

## **Collection Tubes**

Collection tube of 2ml capacity to be used in purification of DNA / RNA samples. They are used along with mini silica spin column sets A/B/C & RNA spin column sets.

| Prdt. Code | Product Name                                          | Packing Unit    |
|------------|-------------------------------------------------------|-----------------|
| 41425      | Collection Tubes (CT) for DNA, RNA purification (2ml) | 50 Nos, 500 Nos |